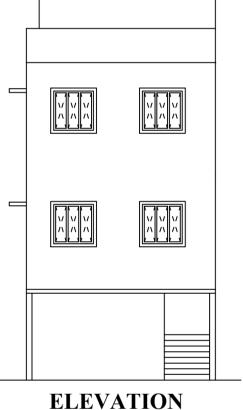

# Block :AA (BB)

| Floor Name                          | Total Built Up<br>Area (Sq.mt.) | Deductions (Area in Sq.mt.) |         | Proposed FAR<br>Area (Sq.mt.) | Total FAR Area | Tnmt (No.) |
|-------------------------------------|---------------------------------|-----------------------------|---------|-------------------------------|----------------|------------|
|                                     | Area (Sq.mt.)                   | StairCase                   | Parking | Resi.                         | (Sq.mt.)       |            |
| Terrace Floor                       | 14.00                           | 14.00                       | 0.00    | 0.00                          | 0.00           | 00         |
| First Floor                         | 35.20                           | 0.00                        | 0.00    | 35.20                         | 35.20          | 00         |
| Ground Floor                        | 35.20                           | 0.00                        | 0.00    | 35.20                         | 35.20          | 01         |
| Stilt Floor                         | 35.20                           | 0.00                        | 29.08   | 0.00                          | 6.12           | 00         |
| Total:                              | 119.60                          | 14.00                       | 29.08   | 70.40                         | 76.52          | 01         |
| Total Number of<br>Same Blocks<br>: | 1                               |                             |         |                               |                |            |
| Total:                              | 119.60                          | 14.00                       | 29.08   | 70.40                         | 76.52          | 01         |

FAR & Tenement Details

| Block        | No. of Same<br>Bldg | Total Built Up<br>Area (Sq.mt.) | Deductions (A | rea in Sq.mt.) | Proposed FAR<br>Area<br>(Sq.mt.) | Total FAR<br>Area (Sq.mt.) | Tnmt (No.) |
|--------------|---------------------|---------------------------------|---------------|----------------|----------------------------------|----------------------------|------------|
|              |                     |                                 | StairCase     | Parking        | Resi.                            |                            |            |
| AA (BB)      | 1                   | 119.60                          | 14.00         | 29.08          | 70.40                            | 76.52                      | 01         |
| Grand Total: | 1                   | 119.60                          | 14.00         | 29.08          | 70.40                            | 76.52                      | 1.00       |