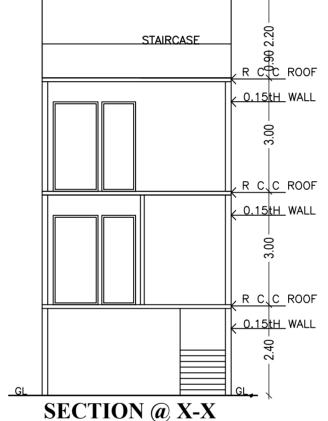

|                        |                                                     |                                                                         |                                                                                                          |             |                                                                          |                                                             |                        |                       | SCALE :                    | N<br>1:100 |  |
|------------------------|-----------------------------------------------------|-------------------------------------------------------------------------|----------------------------------------------------------------------------------------------------------|-------------|--------------------------------------------------------------------------|-------------------------------------------------------------|------------------------|-----------------------|----------------------------|------------|--|
|                        |                                                     |                                                                         |                                                                                                          | COLOR IN    | NDEX                                                                     |                                                             |                        |                       |                            |            |  |
|                        |                                                     |                                                                         | PLOT BOUNDARY ABUTTING ROAD                                                                              |             |                                                                          |                                                             |                        |                       |                            |            |  |
|                        |                                                     |                                                                         | PROPOSED WORK (COVERAGE AREA)<br>EXISTING (To be retained)                                               |             |                                                                          |                                                             |                        |                       |                            |            |  |
|                        |                                                     |                                                                         | EXISTING (To be demolished)                                                                              |             |                                                                          |                                                             |                        |                       |                            |            |  |
| E                      | PROJECT                                             |                                                                         | VERSION DATE: 01/11/2018                                                                                 |             |                                                                          |                                                             |                        |                       |                            |            |  |
|                        | Authority: E<br>Inward No                           |                                                                         |                                                                                                          |             |                                                                          | Plot Use: Residential Plot SubUse: Plotted Resi development |                        |                       |                            |            |  |
| ,                      |                                                     |                                                                         | IH/0178/19-20<br>Suvarna Parva                                                                           |             |                                                                          | Land Use Zone: Residential (Main)                           |                        |                       |                            |            |  |
|                        | Proposal T<br>Nature of S                           |                                                                         | Iding Permiss                                                                                            | ion         | Plot/Sub Plot No.: 154<br>Khata No. (As per Khata Extract): 154/1326/154 |                                                             |                        |                       |                            |            |  |
| е                      | Location: F                                         | Ring-III                                                                |                                                                                                          |             | Locality / Street of the property: 2nd BLOCK,VALAGERAHALLI VILLAGE       |                                                             |                        |                       |                            |            |  |
|                        | AREA O                                              | F PLOT                                                                  | (Minimum)                                                                                                |             | (A)<br>(A-Deductions)                                                    |                                                             |                        |                       | 54.84                      |            |  |
|                        | NET ARE<br>COVERA                                   | GE CH                                                                   | ECK                                                                                                      |             |                                                                          | tions)                                                      |                        |                       |                            |            |  |
|                        |                                                     |                                                                         | rmissible Coverage area (75.00 %)<br>oposed Coverage Area (64.19 %)                                      |             |                                                                          |                                                             |                        | 41.13<br>35.20        |                            |            |  |
|                        |                                                     | Achieved Net coverage area ( 64.1<br>Balance coverage area left ( 10.81 |                                                                                                          |             |                                                                          |                                                             |                        | 35.20<br>5.93         |                            |            |  |
|                        | FAR CHE                                             | ECK                                                                     | issible F.A.R. as per zoning regulation 2015 (1.75)                                                      |             |                                                                          |                                                             |                        | 95.97                 |                            |            |  |
| ne                     |                                                     | Add                                                                     | tional F.A.R within Ring I and II ( for amalgamated plot - )                                             |             |                                                                          |                                                             |                        | 0.00                  |                            |            |  |
|                        |                                                     | Allov                                                                   | owable TDR Area (60% of Perm.FAR )<br>owable max. F.A.R Plot within 150 Mt radius of Metro station ( - ) |             |                                                                          |                                                             |                        | 0.00 0.00             |                            |            |  |
|                        |                                                     | Total Perm. FAR area(1.75)<br>Residential FAR (92.00%)                  |                                                                                                          |             |                                                                          |                                                             |                        | 95.97<br>70.40        |                            |            |  |
| d                      | Proposed FAR Area<br>Achieved Net FAR Area ( 1.40 ) |                                                                         |                                                                                                          |             |                                                                          |                                                             |                        | 76.52<br>76.52        |                            |            |  |
| e                      | Balance FAR Area ( 0.35 )<br>BUILT UP AREA CHECK    |                                                                         |                                                                                                          |             |                                                                          |                                                             |                        | 19.45                 |                            |            |  |
| otained.<br>g.<br>in   |                                                     | Prop                                                                    | posed BuiltUp Area                                                                                       |             |                                                                          |                                                             |                        | 119.60                |                            |            |  |
|                        |                                                     | Achieved BuiltUp Area 119.60                                            |                                                                                                          |             |                                                                          |                                                             |                        |                       |                            |            |  |
|                        | Approval Date : 05/30/2019 2:21:48 PM               |                                                                         |                                                                                                          |             |                                                                          |                                                             |                        |                       |                            |            |  |
| e                      | Payment [                                           | Details                                                                 |                                                                                                          |             |                                                                          |                                                             |                        |                       |                            |            |  |
|                        |                                                     | 1                                                                       | Challan                                                                                                  | Rec         | ceipt                                                                    |                                                             | -                      | Transaction           |                            |            |  |
| ers of                 | Sr No.                                              |                                                                         | Number<br>2/2238/CH/19-                                                                                  | Nur         | mber<br>38/CH/19-20                                                      | Amount (INR)<br>542.62                                      | Payment Mode<br>Online | Number<br>8453926231  | Payment Date<br>05/15/2019 | Remark     |  |
|                        |                                                     |                                                                         | No.                                                                                                      |             | 50/011/19-20                                                             | Head                                                        | Onnine                 | Amount (INR)          | 6:20:02 PM<br>Remark       | -          |  |
|                        |                                                     |                                                                         | 1                                                                                                        |             |                                                                          | Scrutiny Fee                                                |                        | 542.62                | -                          |            |  |
|                        |                                                     |                                                                         |                                                                                                          |             |                                                                          |                                                             |                        |                       |                            |            |  |
|                        |                                                     | ſ                                                                       |                                                                                                          |             |                                                                          |                                                             |                        |                       |                            |            |  |
|                        |                                                     |                                                                         | OWNER / GPA HOLDER'S                                                                                     |             |                                                                          |                                                             |                        |                       |                            |            |  |
| the                    |                                                     |                                                                         | SIGNATURE                                                                                                |             |                                                                          |                                                             |                        |                       |                            |            |  |
| t<br>e.                |                                                     |                                                                         | OWNER'S ADDRESS WITH ID<br>NUMBER & CONTACT NUMBER :<br>Sri.JANARDHANA K.R NO-154,2nd                    |             |                                                                          |                                                             |                        |                       |                            |            |  |
|                        |                                                     |                                                                         |                                                                                                          |             |                                                                          |                                                             |                        |                       |                            |            |  |
| er                     |                                                     |                                                                         | BLOCK,VALAGERAHALLI VILLAGE                                                                              |             |                                                                          |                                                             |                        |                       |                            |            |  |
|                        |                                                     |                                                                         |                                                                                                          |             |                                                                          |                                                             |                        |                       |                            |            |  |
|                        |                                                     |                                                                         |                                                                                                          |             |                                                                          |                                                             | > leave                |                       |                            |            |  |
| 0                      |                                                     |                                                                         |                                                                                                          |             |                                                                          |                                                             |                        |                       |                            |            |  |
|                        |                                                     |                                                                         |                                                                                                          |             |                                                                          |                                                             |                        | Avanual by Candivanue |                            |            |  |
|                        |                                                     |                                                                         |                                                                                                          |             |                                                                          |                                                             |                        |                       |                            |            |  |
|                        |                                                     |                                                                         | ARCHITECT/ENGINEER<br>/SUPERVISOR 'S SIGNATURE                                                           |             |                                                                          |                                                             |                        |                       |                            |            |  |
|                        |                                                     |                                                                         | ,                                                                                                        |             |                                                                          | N REDDY #                                                   |                        |                       |                            |            |  |
|                        |                                                     |                                                                         |                                                                                                          |             |                                                                          |                                                             |                        | 7                     |                            |            |  |
|                        |                                                     |                                                                         |                                                                                                          | ROAD, MA    |                                                                          |                                                             | P                      | the set               |                            |            |  |
| e for a                | approval                                            | by                                                                      | BCC/B                                                                                                    | 3L-3.6/E-40 | 003/201                                                                  | 4-15                                                        | 1ª                     |                       |                            |            |  |
| <b>e</b> : <u>30/(</u> | 05/2019                                             |                                                                         |                                                                                                          |             |                                                                          |                                                             |                        |                       |                            |            |  |
| olan a                 | subje<br>pproval.                                   | CL                                                                      | PROJECT TITLE :                                                                                          |             |                                                                          |                                                             |                        |                       |                            |            |  |
|                        |                                                     |                                                                         | THE PLAN OF THE PROPOSED RESIDENTIAL BUILDING ATSITE NO-                                                 |             |                                                                          |                                                             |                        |                       |                            |            |  |
| •                      |                                                     |                                                                         | 154,KATHA NO-154/1326/154, 2nd BLOCK,VALAGERAHALLI<br>VILLAGE,BANGALORE ,WARD NO- 130.                   |             |                                                                          |                                                             |                        |                       |                            |            |  |
|                        |                                                     |                                                                         | VILLAG                                                                                                   | E,DANGP     | ALURE ,                                                                  |                                                             | - 130.                 |                       |                            |            |  |
|                        |                                                     |                                                                         |                                                                                                          |             |                                                                          |                                                             |                        |                       |                            |            |  |
| <b>~ /</b> □-          |                                                     | _ <b>,</b>                                                              | DRAV                                                                                                     | VING TITL   | .E :                                                                     | 3723                                                        | 73901-15-0             | 5-2019                |                            |            |  |
| <b>כ (</b> <u>K</u> h  | <u>R NAGAF</u>                                      | <u>1</u>                                                                | 02-31-21\$_\$JANARDHANA K R 20X30 SGF                                                                    |             |                                                                          |                                                             |                        |                       |                            |            |  |
|                        |                                                     |                                                                         |                                                                                                          |             |                                                                          | 02 0                                                        |                        |                       |                            |            |  |
| PAI                    | .IKE                                                |                                                                         | SHEE                                                                                                     |             | 1                                                                        | 02.0                                                        |                        |                       |                            |            |  |
| PAL                    | .IKE                                                |                                                                         | SHEE                                                                                                     | T NO :      | 1                                                                        |                                                             |                        |                       |                            |            |  |