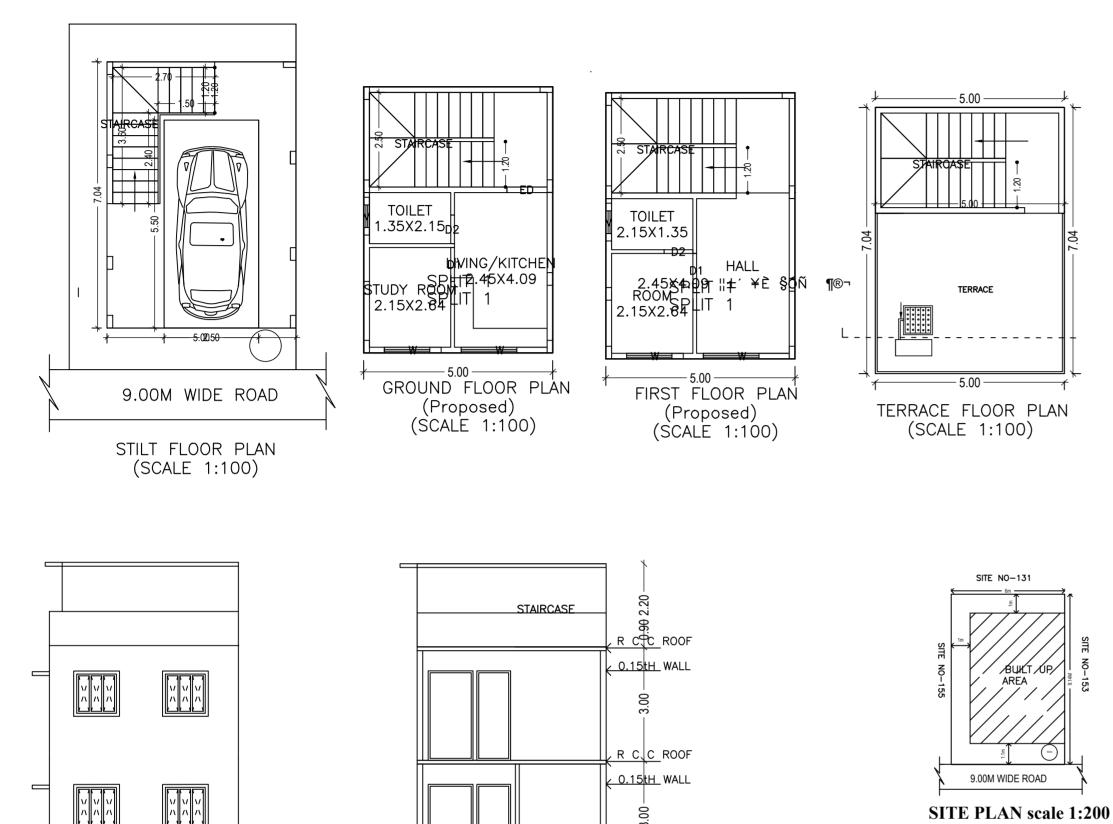

# Block :AA (BB)

| Floor Name                          | Total Built Up<br>Area (Sq.mt.) | Deductions (Area in Sq.mt.) |         | Proposed FAR<br>Area (Sq.mt.) | Total FAR Area | Tnmt (No.) |
|-------------------------------------|---------------------------------|-----------------------------|---------|-------------------------------|----------------|------------|
|                                     | Area (Sq.mt.)                   | StairCase                   | Parking | Resi.                         | (Sq.mt.)       |            |
| Terrace Floor                       | 14.00                           | 14.00                       | 0.00    | 0.00                          | 0.00           | 00         |
| First Floor                         | 35.20                           | 0.00                        | 0.00    | 35.20                         | 35.20          | 00         |
| Ground Floor                        | 35.20                           | 0.00                        | 0.00    | 35.20                         | 35.20          | 01         |
| Stilt Floor                         | 35.20                           | 0.00                        | 29.08   | 0.00                          | 6.12           | 00         |
| Total:                              | 119.60                          | 14.00                       | 29.08   | 70.40                         | 76.52          | 01         |
| Total Number of<br>Same Blocks<br>: | 1                               |                             |         |                               |                |            |
| Total:                              | 119.60                          | 14.00                       | 29.08   | 70.40                         | 76.52          | 01         |

SCHEDULE OF JOINERY:

| BLOCK NAME | NAME | LENGTH | HEIGHT | NOS |
|------------|------|--------|--------|-----|
| AA (BB)    | D2   | 0.76   | 2.10   | 02  |
| AA (BB)    | D1   | 0.90   | 2.10   | 02  |
| AA (BB)    | ED   | 1.06   | 2.10   | 01  |

SCHEDULE OF JOINERY:

| BLOCK NAME | NAME         | LENGTH      | HEIGHT | NOS |
|------------|--------------|-------------|--------|-----|
| AA (BB)    | V            | 1.00        | 2.00   | 02  |
| AA (BB)    | W            | 1.50        | 2.10   | 02  |
| AA (BB)    | W            | 2.27        | 2.10   | 02  |
| UnitBUA Ta | ble for Bloo | ck :AA (BB) |        |     |

| FLOOR                | Name    | UnitBUA Type | UnitBUA Area | Carpet Area | No. of Rooms | No. of Tenemen |
|----------------------|---------|--------------|--------------|-------------|--------------|----------------|
| GROUND<br>FLOOR PLAN | SPLIT 1 | FLAT         | 38.45        | 38.45       | 3            | 1              |
| FIRST FLOOR<br>PLAN  | SPLIT 1 | FLAT         | 0.00         | 0.00        | 3            | 0              |
| Total:               | -       | -            | 38.45        | 38.45       | 6            | 1              |

FAR & Tenement Details

| Block        | No. of Same<br>Bldg | Total Built Up<br>Area (Sq.mt.) | Deductions (A | rea in Sq.mt.) | Proposed FAR<br>Area<br>(Sq.mt.) | Total FAR<br>Area (Sq.mt.) | Tnmt (No.) |
|--------------|---------------------|---------------------------------|---------------|----------------|----------------------------------|----------------------------|------------|
|              |                     |                                 | StairCase     | Parking        | Resi.                            |                            |            |
| AA (BB)      | 1                   | 119.60                          | 14.00         | 29.08          | 70.40                            | 76.52                      | 01         |
| Grand Total: | 1                   | 119.60                          | 14.00         | 29.08          | 70.40                            | 76.52                      | 1.00       |